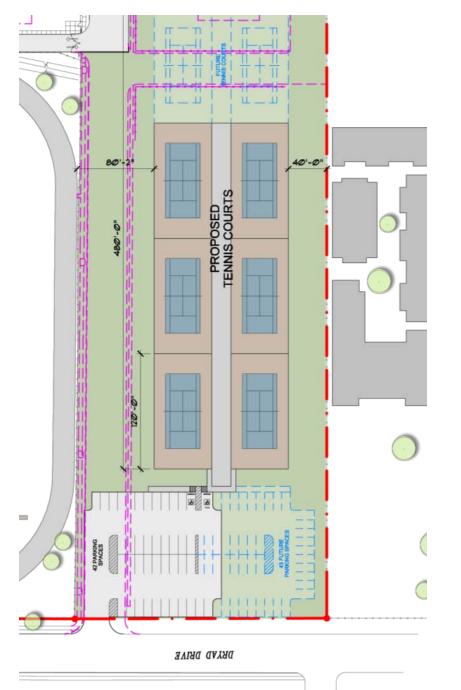

## **Tennis**

- 6 New Tennis Courts
- Practice Surface
- Covered Bleacher Seating