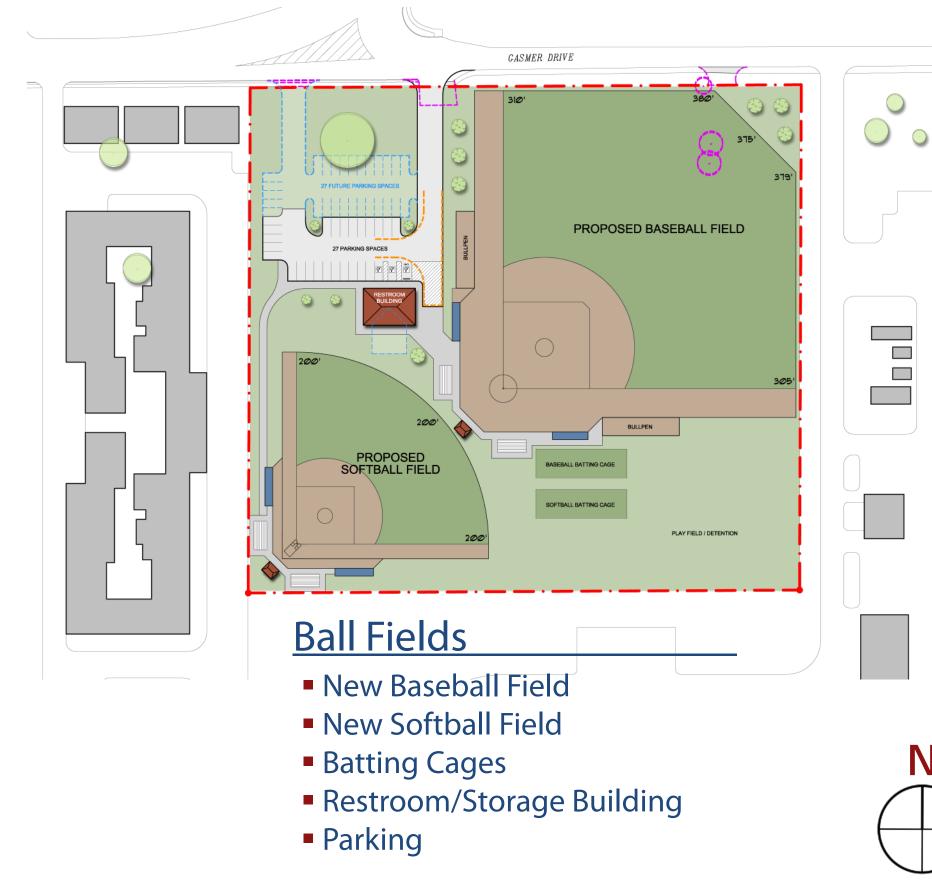

**Project Phasing & Functional Site -** Placing the new addition @ the existing baseball field site means activities in the existing school will not be disturbed during construction. It also provides opportunity to address site access and student arrival points.