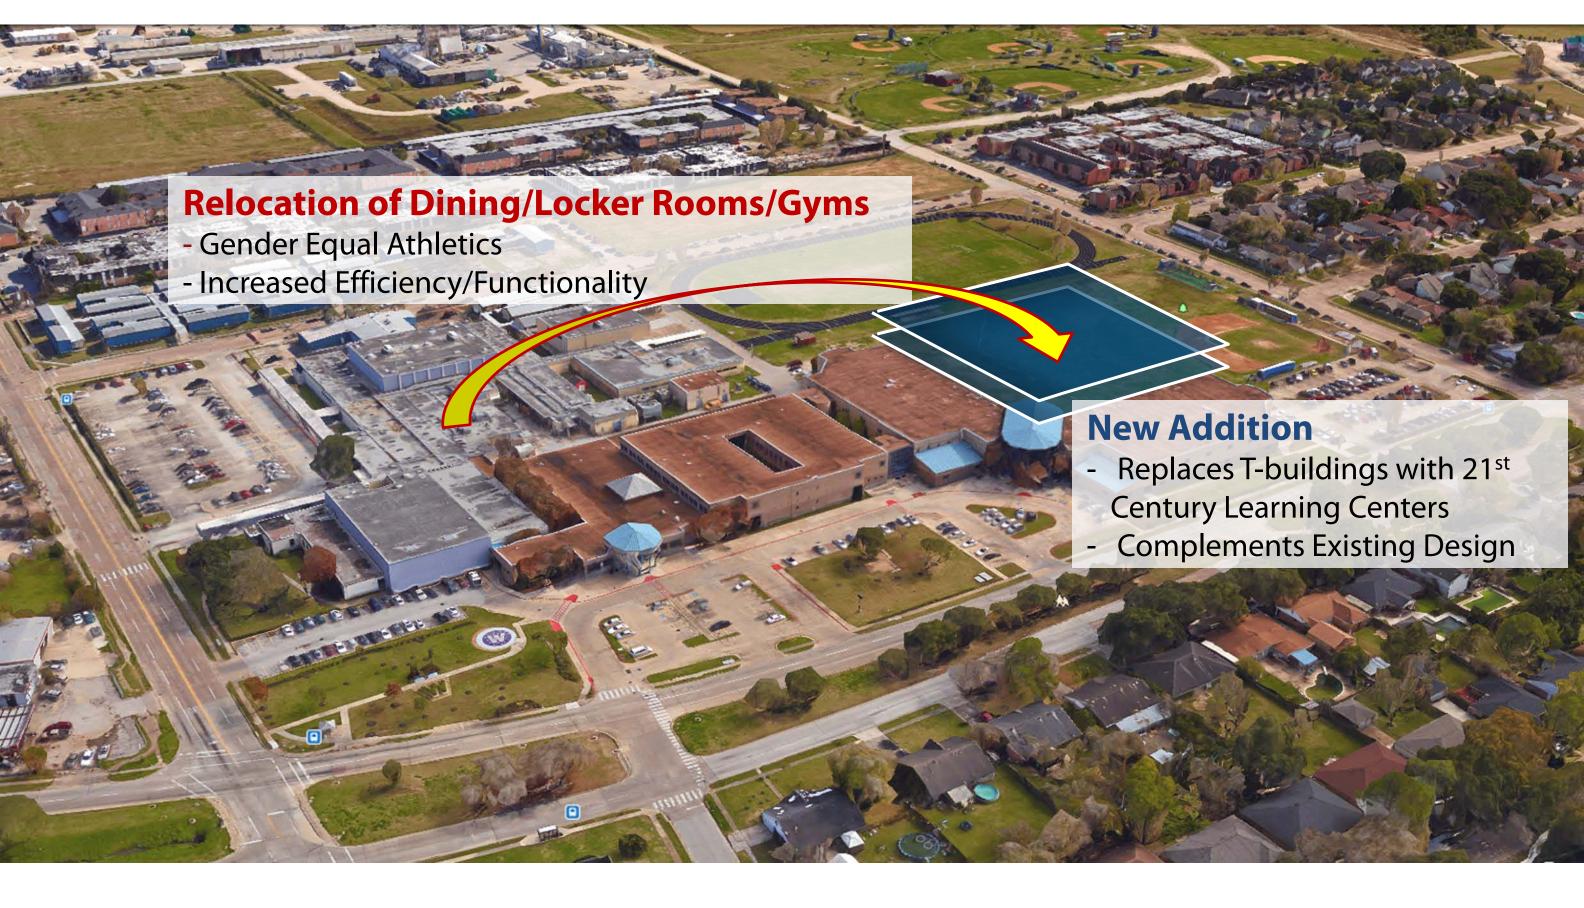

**Equity** – Westbury supports excellence in academics, sports and extra-curricular activities for all students, whether male or female, native born, or from another country.

**Interactive Technology** – Westbury students will utilize wide-spread, digital technology to improve learning quality and prepare for college and careers.

Entry & Identity - Redefine entry access and identity as a way-finding tool & security element

21<sup>st</sup> Century Learning - Enhance learning opportunities through access to natural daylight, varied learning environments, and multi-use spaces that connect daily activities to learning.

## 21<sup>st</sup> Century Learning. Connected. Open. Extended.