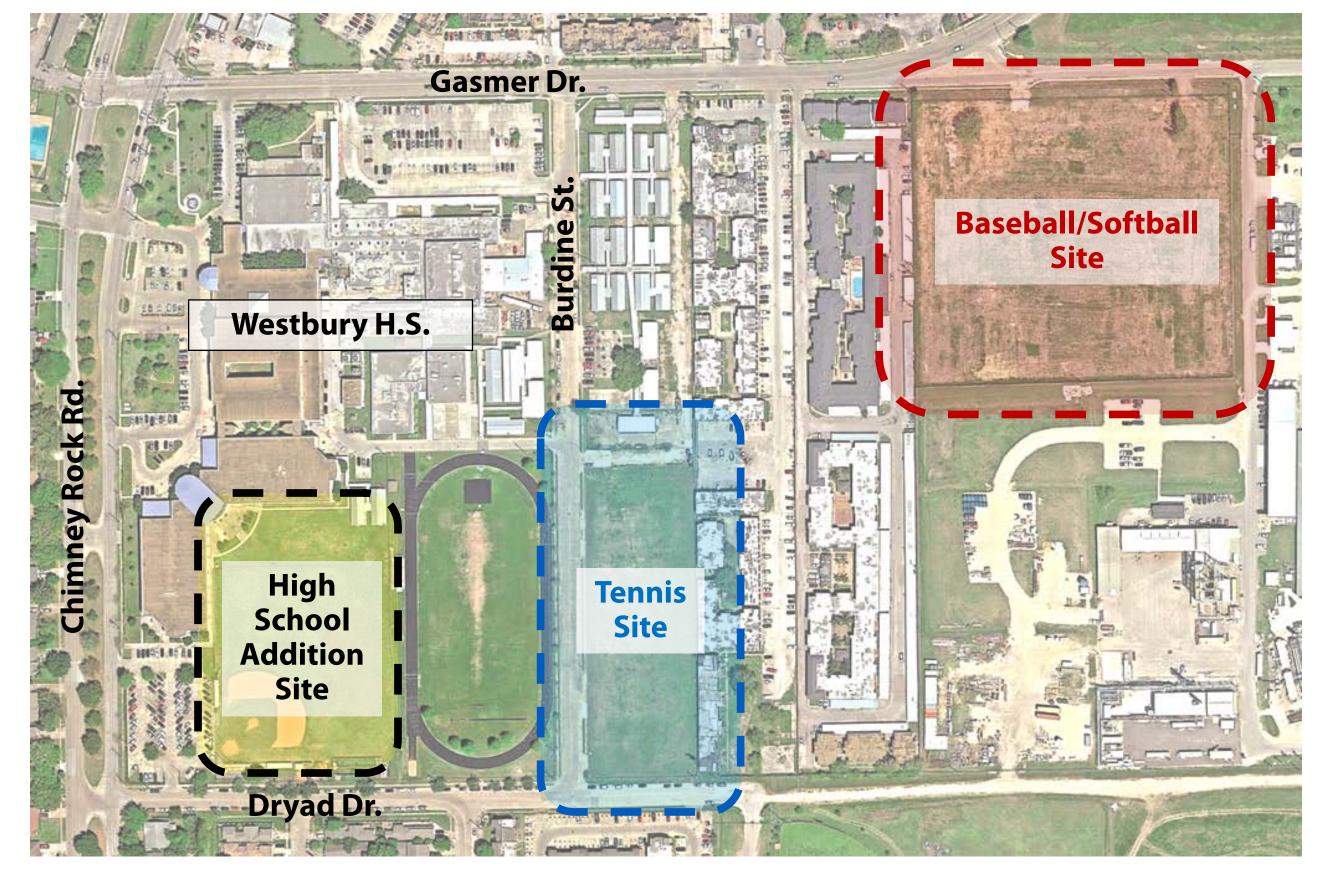

**Project Phasing & Functional Site -** Placing the new addition @ the existing baseball field site means activities in the existing school will not be disturbed during construction. It also provides opportunity to address site access and student arrival points.

## **Tennis**

- 6 New Tennis Courts
- Practice Surface
- Covered Bleacher Seating