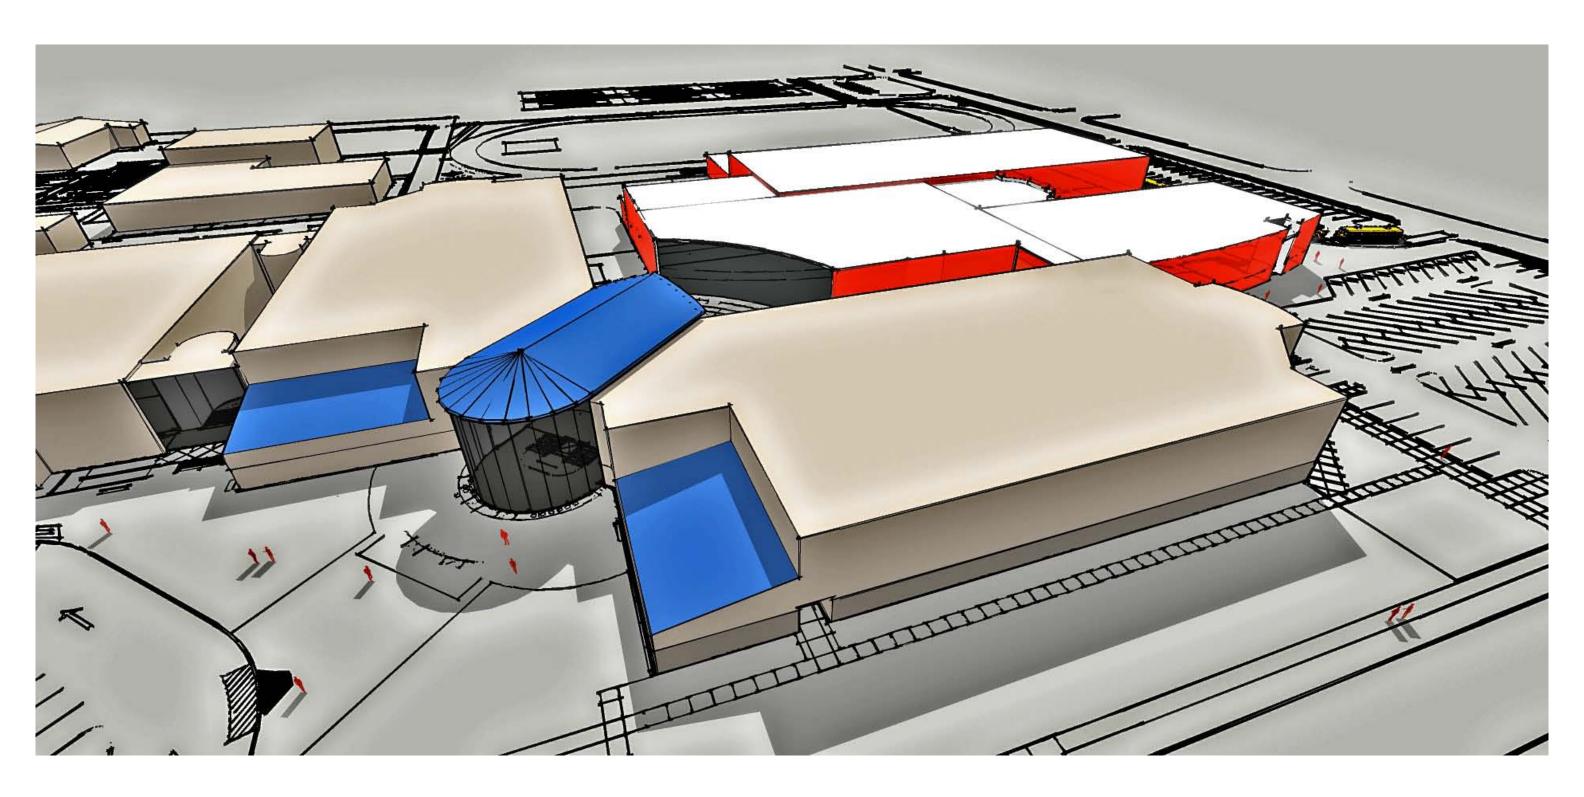

**Project Phasing & Functional Site -** Placing the new addition @ the existing baseball field site means activities in the existing school will not be disturbed during construction. It also provides opportunity to address site access and student arrival points.