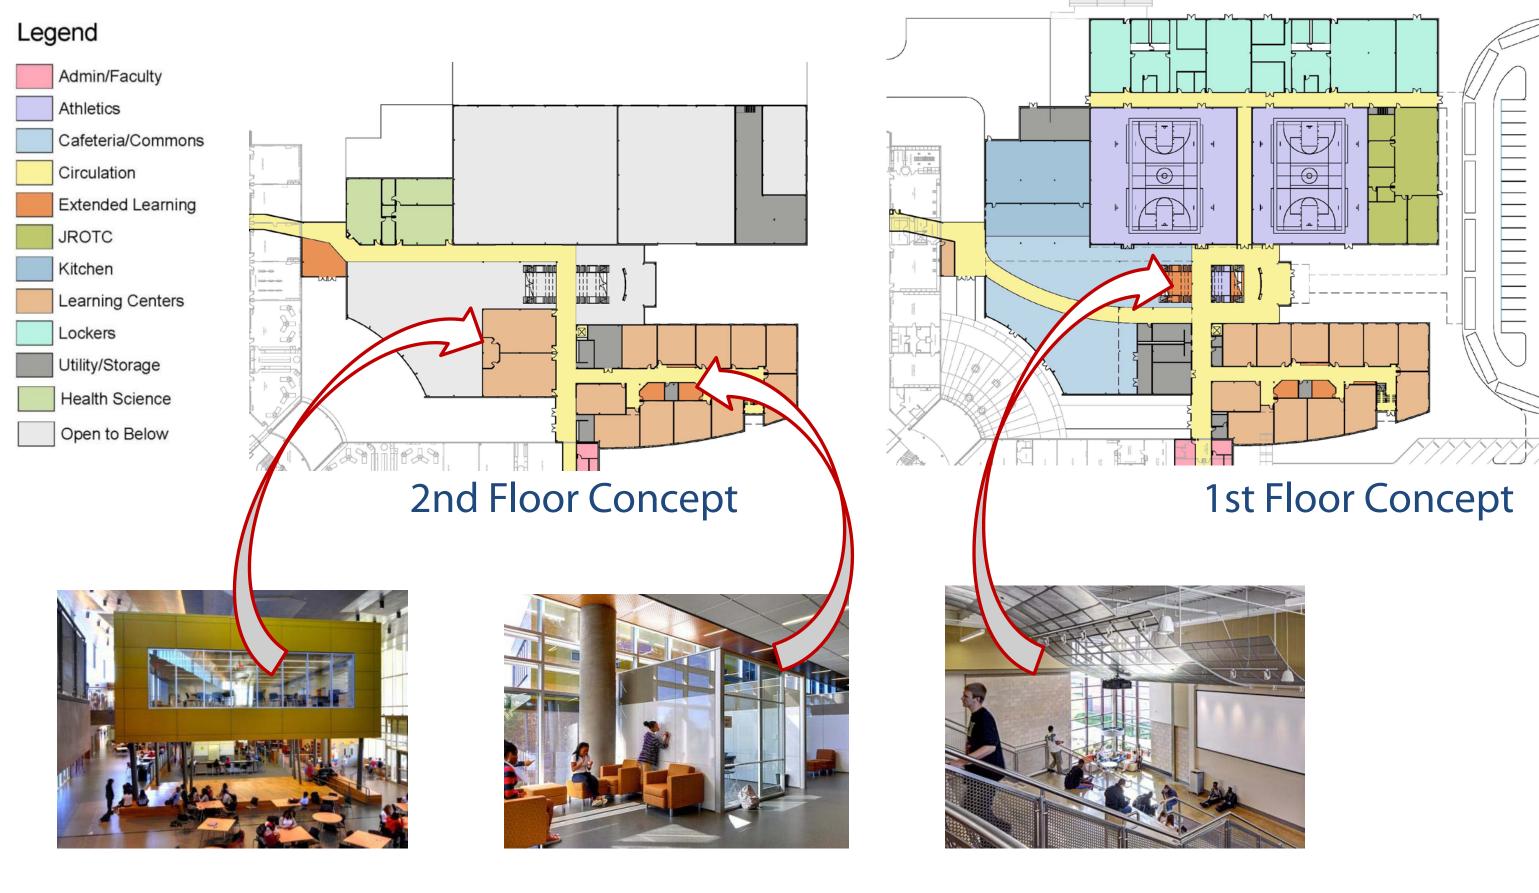

## 21<sup>st</sup> Century Learning. Connected. Open. Extended.

## 21<sup>st</sup> Century Learning. Connected. Open. Extended.

Design Inspiration
WESTBURY HIGH