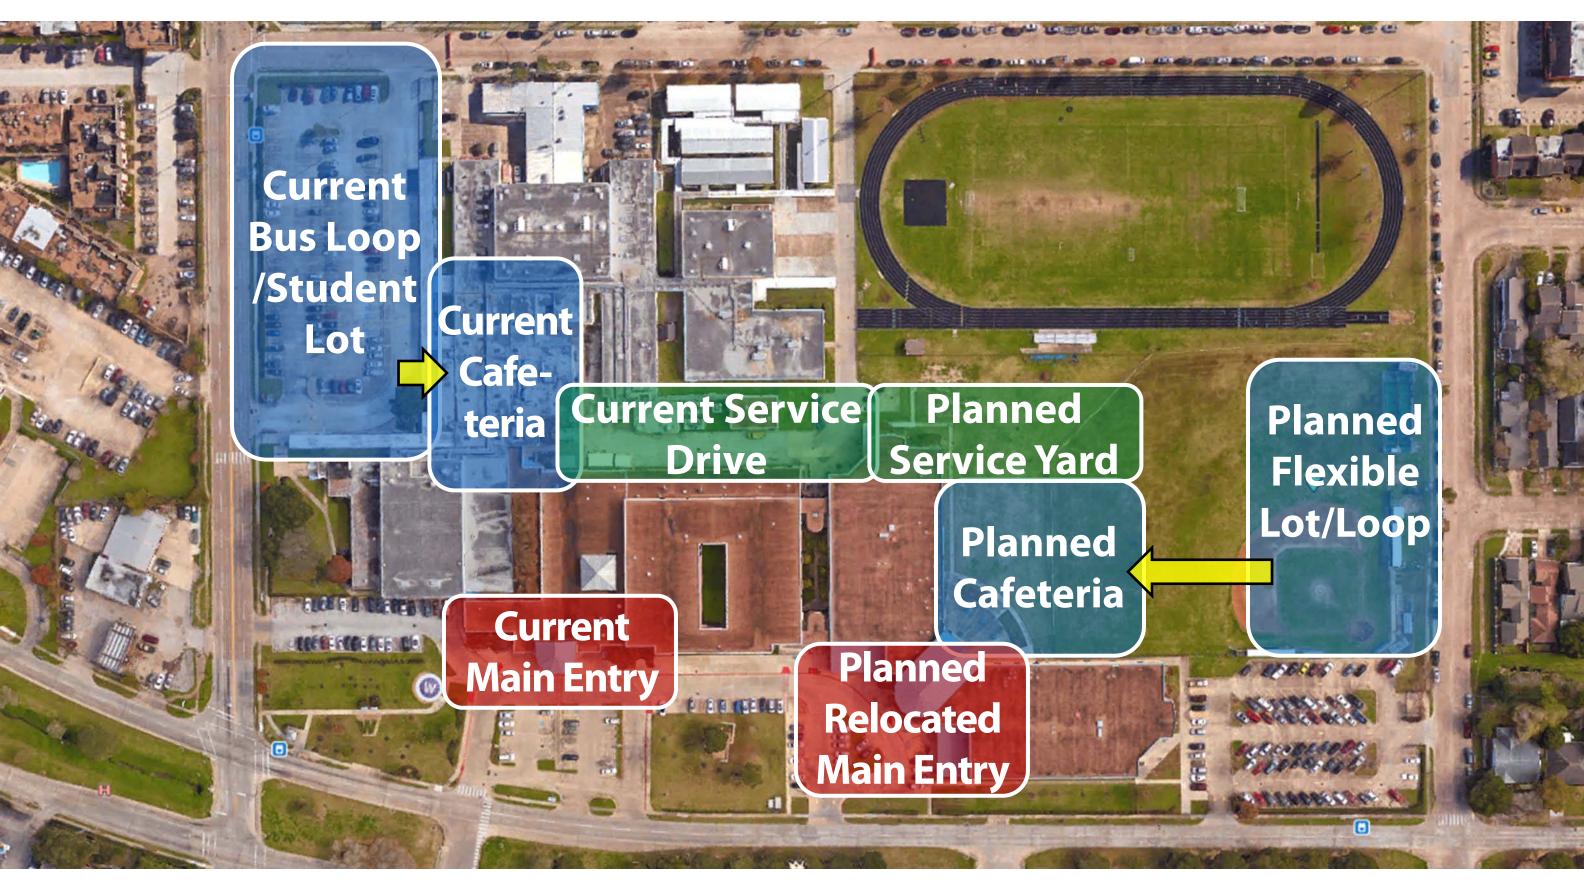

**Project Phasing & Functional Site -** Placing the new addition @ the existing baseball field site means activities in the existing school will not be disturbed during construction. It also provides opportunity to address site access and student arrival points.