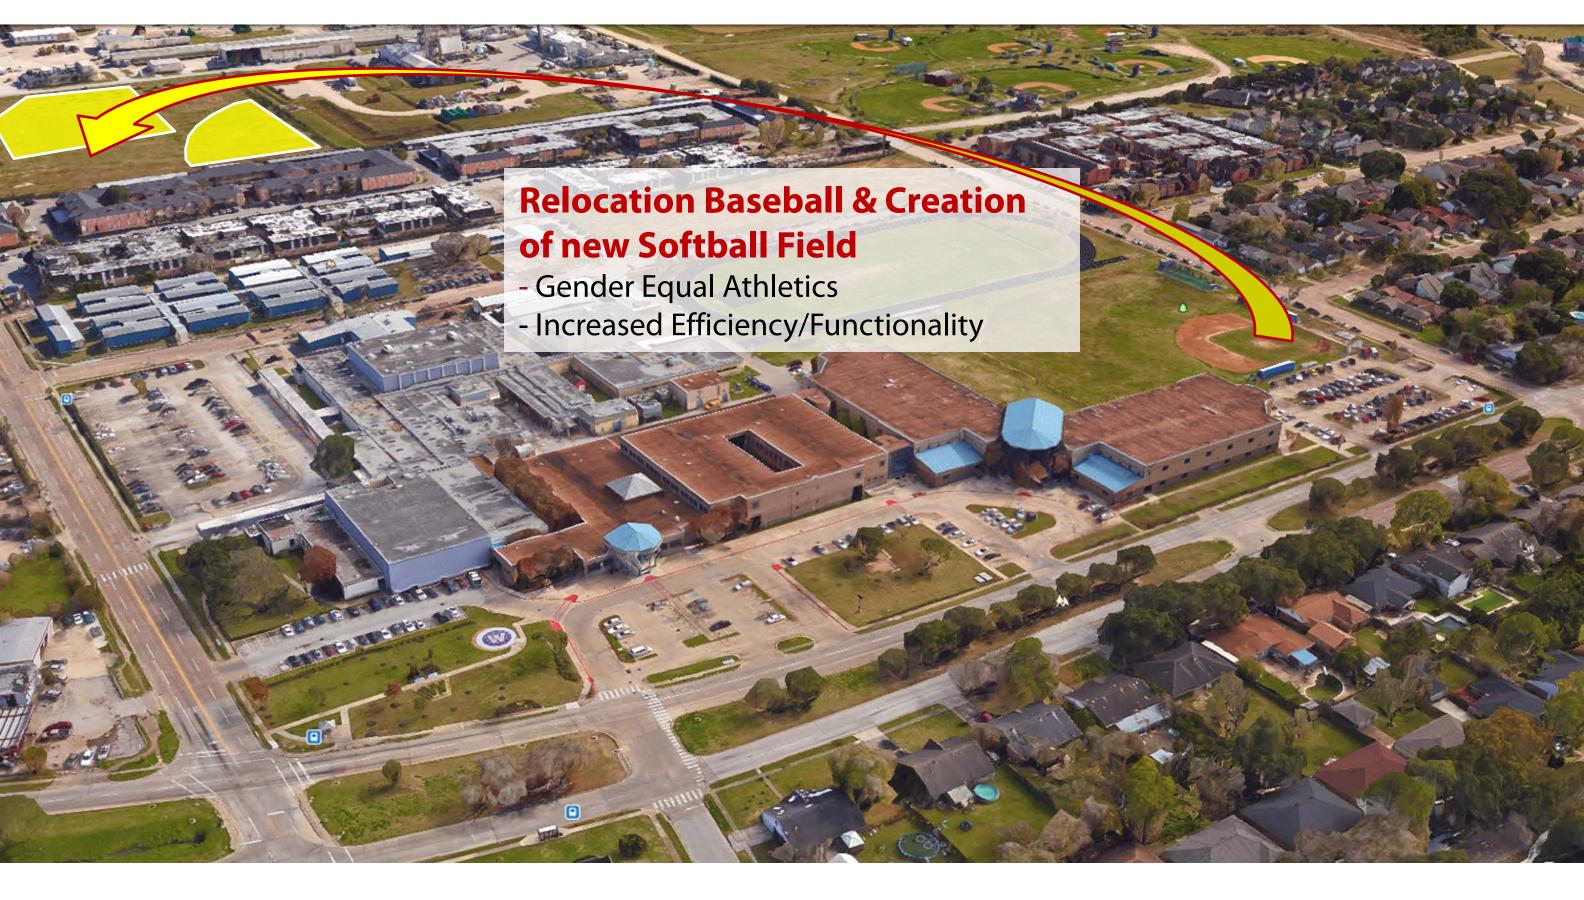

**Project Phasing & Functional Site -** Placing the new addition @ the existing baseball field site means activities in the existing school will not be disturbed during construction. It also provides opportunity to address site access and student arrival points.