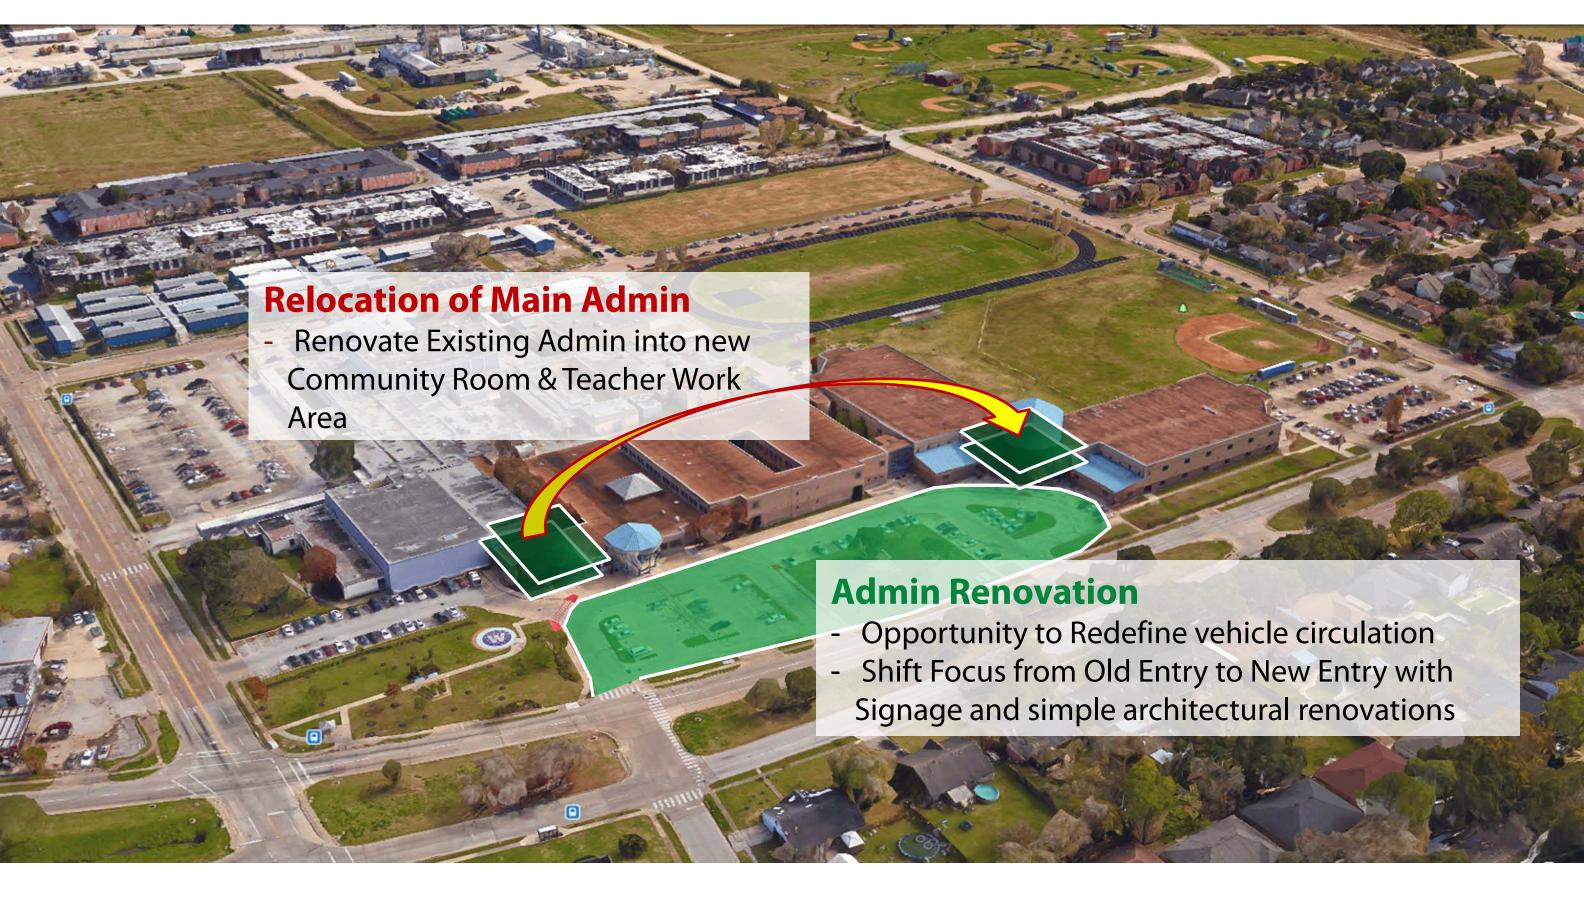

Entry & Identity - Redefine entry access and identity as a way-finding tool & security element

21<sup>st</sup> Century Learning - Enhance learning opportunities through access to natural daylight, varied learning environments, and multi-use spaces that connect daily activities to learning.