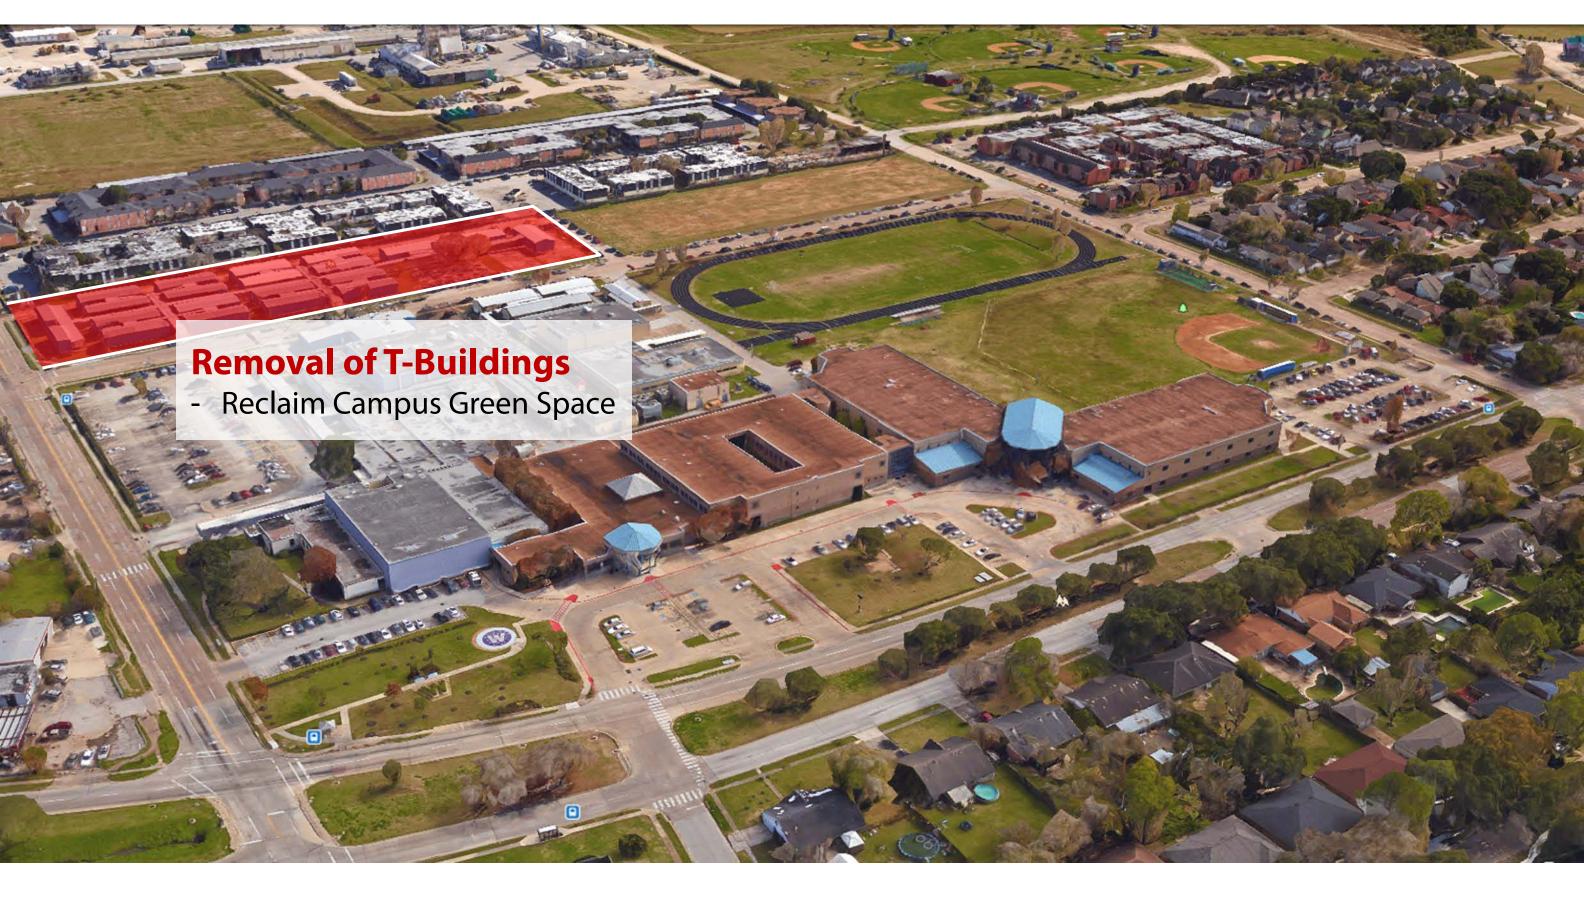

**Project Phasing & Functional Site -** Placing the new addition @ the existing baseball field site means activities in the existing school will not be disturbed during construction. It also provides opportunity to address site access and student arrival points.